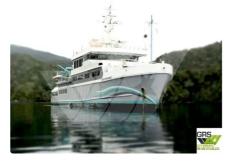

## <sup>id 2002</sup> Survey vessel

959

Measured weight

DWT

| Chin | dime | ncionc  |
|------|------|---------|
| Shib | unne | ensions |

Ship added date

Ship id

Category

Build Year

Added by

Flag

Price

| Length overall (LOA), m | 55.76 |
|-------------------------|-------|
| Depth, m                | 6     |
| Vessel draft, m         | 4.68  |

GRS.OFFSHORE RENEWABLES

2002

1974

Mali

Survey vessel

€17,000,000

2021-11-09