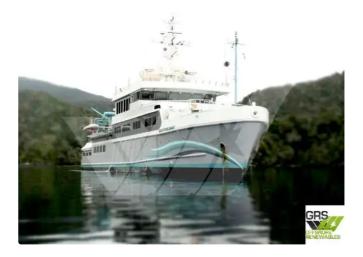

## <sup>id 2002</sup> Survey vessel

959

Measured weight

DWT

| Chin | dime | ncionc  |
|------|------|---------|
| Shib | unne | ensions |

Ship added date

Ship id

Category

Build Year

Added by

Flag

Price

| Length overall (LOA), m | 55.76 |
|-------------------------|-------|
| Depth, m                | 6     |
| Vessel draft, m         | 4.68  |

GRS.OFFSHORE RENEWABLES

2002

1974

Mali

Survey vessel

€17,000,000

2021-11-09