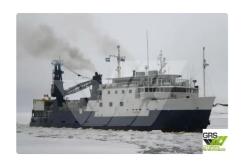

## Motor vessel

| Ship id       | 2006                  |
|---------------|-----------------------|
| Category      | Motor vessel          |
| Ice class     | 1                     |
| Build Year    | 1974                  |
|               |                       |
| Flag          | Panama                |
| Flag<br>Price | Panama<br>\$1,500,000 |
|               |                       |
| Price         | \$1,500,000           |