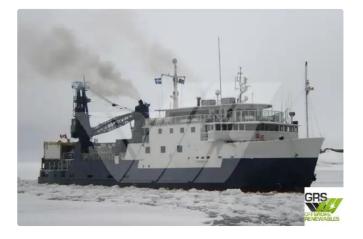

## Motor vessel

| Ship id       | 2006                  |
|---------------|-----------------------|
| Category      | Motor vessel          |
| Ice class     | 1                     |
| Build Year    | 1974                  |
|               |                       |
| Flag          | Panama                |
| Flag<br>Price | Panama<br>\$1,500,000 |
|               |                       |
| Price         | \$1,500,000           |