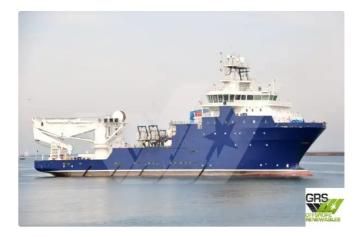

## id 2008

Platform supply vessel (PSV)

2

| 55 | Ship id                                    | 2008                         |            |
|----|--------------------------------------------|------------------------------|------------|
|    | Category                                   | Platform supply vessel (PSV) |            |
|    | Build Year                                 | 2014                         |            |
|    | Flag                                       | Panama                       |            |
|    | Price                                      | \$25,000,000                 |            |
|    | Ship added date                            | 2021-11-09                   |            |
|    | Added by                                   | GRS.OFFSHORE RENEWABLES      |            |
|    |                                            |                              |            |
|    | Ship dimensions                            |                              |            |
|    | Ship dimensions<br>Length overall (LOA), m |                              | 75.55      |
|    |                                            |                              | 75.55<br>5 |
|    | Length overall (LOA), m                    |                              |            |
|    | Length overall (LOA), m<br>Depth, m        |                              | 5          |
|    | Length overall (LOA), m<br>Depth, m        |                              | 5          |