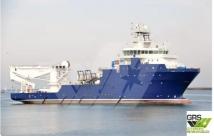

## id 2008

Platform supply vessel (PSV)

2

| 55 | Ship id                                    | 2008                         |            |
|----|--------------------------------------------|------------------------------|------------|
|    | Category                                   | Platform supply vessel (PSV) |            |
|    | Build Year                                 | 2014                         |            |
|    | Flag                                       | Panama                       |            |
|    | Price                                      | \$25,000,000                 |            |
|    | Ship added date                            | 2021-11-09                   |            |
|    | Added by                                   | GRS.OFFSHORE RENEWABLES      |            |
|    |                                            |                              |            |
|    | Ship dimensions                            |                              |            |
|    | Ship dimensions<br>Length overall (LOA), m |                              | 75.55      |
|    |                                            |                              | 75.55<br>5 |
|    | Length overall (LOA), m                    |                              |            |
|    | Length overall (LOA), m<br>Depth, m        |                              | 5          |
|    | Length overall (LOA), m<br>Depth, m        |                              | 5          |