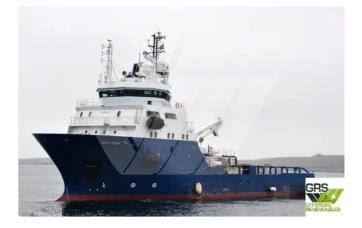

### Survey vessel

| Ship id         | 2010                    |
|-----------------|-------------------------|
| Category        | <u>Survey vessel</u>    |
| Build Year      | 2000                    |
| Flag            | Gibraltar               |
| Price           | €5,500,000              |
| Ship added date | 2021-11-09              |
| Added by        | GRS.OFFSHORE RENEWABLES |
|                 |                         |

# Ship dimensions Length overall (LOA), m 55.8 Vessel draft, m 5.82