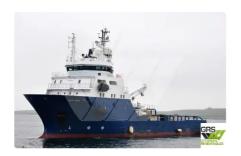

### Survey vessel

| Ship id         | 2010                    |
|-----------------|-------------------------|
| Category        | <u>Survey vessel</u>    |
| Build Year      | 2000                    |
| Flag            | Gibraltar               |
| Price           | €5,500,000              |
| Ship added date | 2021-11-09              |
| Added by        | GRS.OFFSHORE RENEWABLES |
|                 |                         |

# Ship dimensions Length overall (LOA), m 55.8 Vessel draft, m 5.82