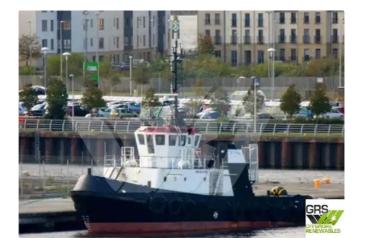

id 2011

## Towboat

| Ship id         | 2011                    |
|-----------------|-------------------------|
| Category        | Towboat                 |
| Build Year      | 1985                    |
| Flag            | Sweden                  |
| Price           | €895,000                |
| Ship added date | 2021-11-09              |
| Added by        | GRS.OFFSHORE RENEWABLES |

## Measured weight DWT 94

| ship | dimensions |  |
|------|------------|--|
|      |            |  |

| Length overall (LOA), m | 29.37 |
|-------------------------|-------|
| Depth, m                | 7     |
| Vessel draft, m         | 2.3   |