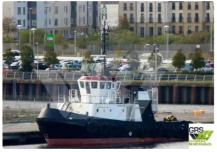

id 2011

## Towboat

| Ship id         | 2011                    |
|-----------------|-------------------------|
| Category        | Towboat                 |
| Build Year      | 1985                    |
| Flag            | Sweden                  |
| Price           | €895,000                |
| Ship added date | 2021-11-09              |
| Added by        | GRS.OFFSHORE RENEWABLES |

## Measured weight DWT 94

| ship | dimensions |  |
|------|------------|--|
|      |            |  |

| Length overall (LOA), m | 29.37 |
|-------------------------|-------|
| Depth, m                | 7     |
| Vessel draft, m         | 2.3   |