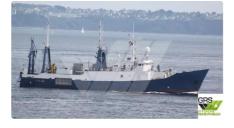

## <sup>id 2014</sup> Survey vessel

| Ship id                 | 2014                    |       |
|-------------------------|-------------------------|-------|
| Category                | Survey vessel           |       |
| Build Year              | 1966                    |       |
| Flag                    | Тодо                    |       |
| Price                   | \$700,000               |       |
| Ship added date         | 2021-11-09              |       |
| Added by                | GRS.OFFSHORE RENEWABLES |       |
| Ship dimensions         |                         |       |
| Length overall (LOA), m |                         | 56.54 |
| Depth, m                |                         | 4     |
| Vessel draft, m         |                         | 4.54  |
|                         |                         |       |