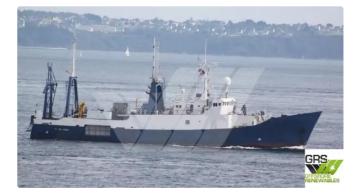

## <sup>id 2014</sup> Survey vessel

| Ship id                 | 2014                    |       |
|-------------------------|-------------------------|-------|
| Category                | Survey vessel           |       |
| Build Year              | 1966                    |       |
| Flag                    | Тодо                    |       |
| Price                   | \$700,000               |       |
| Ship added date         | 2021-11-09              |       |
| Added by                | GRS.OFFSHORE RENEWABLES |       |
| Ship dimensions         |                         |       |
| Length overall (LOA), m |                         | 56.54 |
| Depth, m                |                         | 4     |
| Vessel draft, m         |                         | 4.54  |
|                         |                         |       |