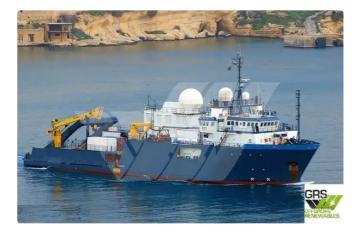

### Dive support

4.7

| Ship id         | 2015                    |
|-----------------|-------------------------|
| Category        | <u>Dive support</u>     |
| Build Year      | 2000                    |
| Flag            | Malta                   |
| Price           | \$4,000,000             |
| Ship added date | 2021-11-09              |
| Added by        | GRS.OFFSHORE RENEWABLES |

# Ship dimensions Length overall (LOA), m 74.5