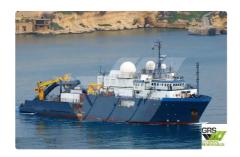

### Dive support

4.7

| Ship id         | 2015                    |
|-----------------|-------------------------|
| Category        | <u>Dive support</u>     |
| Build Year      | 2000                    |
| Flag            | Malta                   |
| Price           | \$4,000,000             |
| Ship added date | 2021-11-09              |
| Added by        | GRS.OFFSHORE RENEWABLES |

# Ship dimensions Length overall (LOA), m 74.5