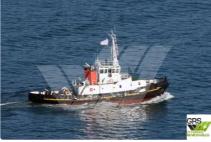

## id 2016 Towboat

|            | Ship id           |      | 2016                   |          |  |
|------------|-------------------|------|------------------------|----------|--|
|            | Category          |      | <u>Towboat</u>         |          |  |
|            | Build Year        |      | 1977                   |          |  |
|            | Flag              |      | Niue                   |          |  |
|            | Price             |      | \$750,000              |          |  |
| GRS        | Ship added date   |      | 2021-11-09             |          |  |
| RENEWABLES | Added by          |      | GRS.OFFSHORE RENEWABLE | <u>S</u> |  |
|            |                   |      |                        |          |  |
|            |                   |      |                        |          |  |
|            |                   | 29.2 | 2                      |          |  |
|            |                   | 4.15 | 5                      |          |  |
|            |                   |      |                        |          |  |
|            |                   |      |                        |          |  |
|            |                   |      |                        |          |  |
|            |                   |      |                        | 1        |  |
|            |                   |      |                        |          |  |
| ci         | how similar shins |      |                        |          |  |