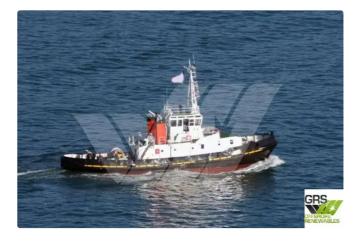

## id 2016 Towboat

|            | Ship id           |      | 2016                   |          |  |
|------------|-------------------|------|------------------------|----------|--|
|            | Category          |      | <u>Towboat</u>         |          |  |
|            | Build Year        |      | 1977                   |          |  |
|            | Flag              |      | Niue                   |          |  |
|            | Price             |      | \$750,000              |          |  |
| GRS        | Ship added date   |      | 2021-11-09             |          |  |
| RENEWABLES | Added by          |      | GRS.OFFSHORE RENEWABLE | <u>S</u> |  |
|            |                   |      |                        |          |  |
|            |                   |      |                        |          |  |
|            |                   | 29.2 | 2                      |          |  |
|            |                   | 4.15 | 5                      |          |  |
|            |                   |      |                        |          |  |
|            |                   |      |                        |          |  |
|            |                   |      |                        |          |  |
|            |                   |      |                        | 1        |  |
|            |                   |      |                        |          |  |
| ci         | how similar shins |      |                        |          |  |