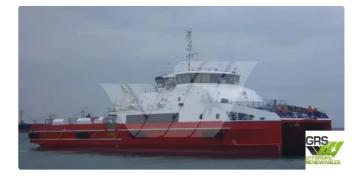

## id 2017 wind farm vessel

| Ship id                 | 2017                    |      |
|-------------------------|-------------------------|------|
| Category                | wind farm vessel        |      |
| Build Year              | 2016                    |      |
| Flag                    | Cyprus                  |      |
| Price                   | \$15,500,000            |      |
| Ship added date         | 2021-11-09              |      |
| Added by                | GRS.OFFSHORE RENEWABLES |      |
| Ship dimensions         |                         |      |
| Length overall (LOA), m |                         | 57.6 |
| Vessel draft, m         |                         | 2.24 |
|                         |                         |      |
|                         |                         |      |
|                         | 1                       |      |
|                         | 110                     |      |

| Measured | weight |
|----------|--------|
|----------|--------|

| DWT | 160 |
|-----|-----|
|     |     |

| Length overall (LOA), m | 57.6 |
|-------------------------|------|
| Vessel draft, m         | 2.24 |

## Additional Information

| Self-propelled |                              |     |  |
|----------------|------------------------------|-----|--|
| Decks          |                              | 1   |  |
| Passengers     |                              | 110 |  |
|                |                              |     |  |
| Similar ships  | Show similar ships           |     |  |
| Requests       | Purchasing requests matching |     |  |