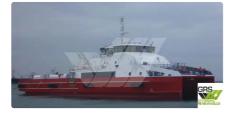

## id 2017 wind farm vessel

| Ship id                 | 2017                    |      |
|-------------------------|-------------------------|------|
| Category                | wind farm vessel        |      |
| Build Year              | 2016                    |      |
| Flag                    | Cyprus                  |      |
| Price                   | \$15,500,000            |      |
| Ship added date         | 2021-11-09              |      |
| Added by                | GRS.OFFSHORE RENEWABLES |      |
| Ship dimensions         |                         |      |
| Length overall (LOA), m |                         | 57.6 |
| Vessel draft, m         |                         | 2.24 |
|                         |                         |      |
|                         |                         |      |
|                         | 1                       |      |
|                         | 110                     |      |

| Measured | weight |
|----------|--------|
|----------|--------|

| DWT | 160 |
|-----|-----|
|     |     |

| Length overall (LOA), m | 57.6 |
|-------------------------|------|
| Vessel draft, m         | 2.24 |

## Additional Information

| Self-propelled |                              |     |  |
|----------------|------------------------------|-----|--|
| Decks          |                              | 1   |  |
| Passengers     |                              | 110 |  |
|                |                              |     |  |
| Similar ships  | Show similar ships           |     |  |
| Requests       | Purchasing requests matching |     |  |