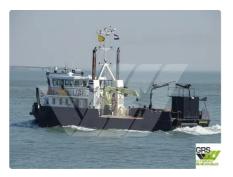

## Survey vessel

# Measured weight

| DWT | 150 |
|-----|-----|
|-----|-----|

| Ship id         | 2018                    |
|-----------------|-------------------------|
| Category        | <u>Survey vessel</u>    |
| Build Year      | 1995                    |
| Flag            | Netherlands             |
| Price           | €850,000                |
| Ship added date | 2021-11-09              |
| Added by        | GRS.OFFSHORE RENEWABLES |

### Ship dimensions

| Length overall (LOA), m | 29.73 |
|-------------------------|-------|
| Depth, m                | 3     |
| Vessel draft, m         | 1.3   |