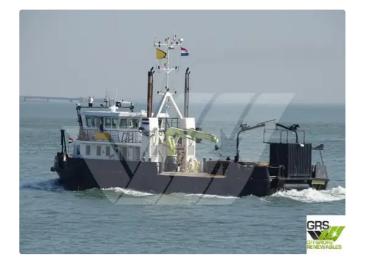

## Survey vessel

# Measured weight

| DWT | 150 |
|-----|-----|
|-----|-----|

| Ship id         | 2018                    |
|-----------------|-------------------------|
| Category        | <u>Survey vessel</u>    |
| Build Year      | 1995                    |
| Flag            | Netherlands             |
| Price           | €850,000                |
| Ship added date | 2021-11-09              |
| Added by        | GRS.OFFSHORE RENEWABLES |

### Ship dimensions

| Length overall (LOA), m | 29.73 |
|-------------------------|-------|
| Depth, m                | 3     |
| Vessel draft, m         | 1.3   |