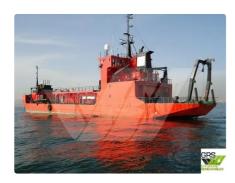

## Survey vessel

| Ship id         | 2019                    |
|-----------------|-------------------------|
| Category        | <u>Survey vessel</u>    |
| Ice class       | 1                       |
| Build Year      | 1974                    |
| Flag            | Turkey                  |
| Price           | \$1,300,000             |
| Ship added date | 2021-11-09              |
| Added by        | GRS.OFFSHORE RENEWABLES |
|                 |                         |

## Measured weight

DWT 1

| Shib | uiiiie | ensions |
|------|--------|---------|
|      |        |         |

| Length overall (LOA), m | 78.8 |
|-------------------------|------|
| Vessel draft, m         | 4.02 |