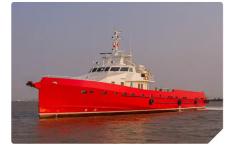

## <sup>id 2021</sup> Reefer ship

300

| Ship id                 | 2021                  |      |
|-------------------------|-----------------------|------|
| Category                | Reefer ship           |      |
| Class                   | BV                    |      |
| Build Year              | 2014                  |      |
| Price                   | \$4,200,000           |      |
| Ship added date         | 2021-11-09            |      |
| Added by                | Lager Yacht Brokerage |      |
| Ship dimensions         |                       |      |
| Length overall (LOA), m |                       | 55.1 |
| Vessel draft, m         |                       | 2.25 |
|                         |                       |      |