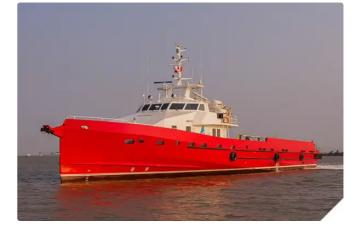

## <sup>id 2021</sup> Reefer ship

300

| Ship id                 | 2021                  |      |
|-------------------------|-----------------------|------|
| Category                | Reefer ship           |      |
| Class                   | BV                    |      |
| Build Year              | 2014                  |      |
| Price                   | \$4,200,000           |      |
| Ship added date         | 2021-11-09            |      |
| Added by                | Lager Yacht Brokerage |      |
| Ship dimensions         |                       |      |
| Length overall (LOA), m |                       | 55.1 |
| Vessel draft, m         |                       | 2.25 |
|                         |                       |      |