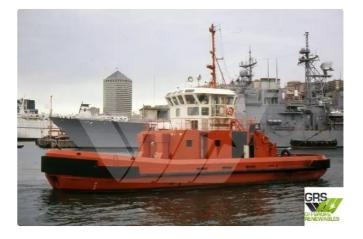

## Towboat

## Measured weight DWT 115

| Ship id         | 2024                    |
|-----------------|-------------------------|
| Category        | Towboat                 |
| Build Year      | 1990                    |
| Flag            | Italy                   |
| Price           | €1,900,000              |
| Ship added date | 2021-11-09              |
| Added by        | GRS.OFFSHORE RENEWABLES |
|                 |                         |

## Ship dimensions

| Length overall (LOA), m | 26.85 |
|-------------------------|-------|
| Depth, m                | 5     |
| Vessel draft, m         | 4.69  |