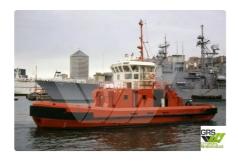

## Towboat

## Measured weight DWT 115

| Ship id         | 2024                    |
|-----------------|-------------------------|
| Category        | Towboat                 |
| Build Year      | 1990                    |
| Flag            | Italy                   |
| Price           | €1,900,000              |
| Ship added date | 2021-11-09              |
| Added by        | GRS.OFFSHORE RENEWABLES |
|                 |                         |

## Ship dimensions

| Length overall (LOA), m | 26.85 |
|-------------------------|-------|
| Depth, m                | 5     |
| Vessel draft, m         | 4.69  |