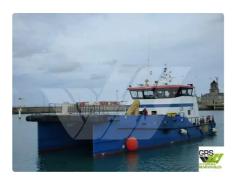

## wind farm vessel

## Measured weight DWT 25

| Ship id         | 2026                    |
|-----------------|-------------------------|
| Category        | wind farm vessel        |
| Build Year      | 2013                    |
| Flag            | Panama                  |
| Price           | €2,200,000              |
| Ship added date | 2021-11-08              |
| Added by        | GRS.OFFSHORE RENEWABLES |

## Ship dimensions

| Length overall (LOA), m | 25.75 |
|-------------------------|-------|
| Depth, m                | 5     |
| Vessel draft, m         | 2.2   |