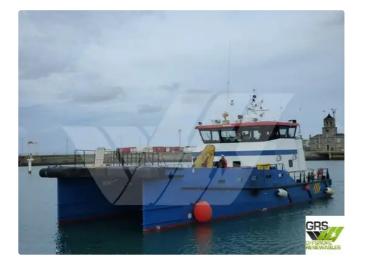

## wind farm vessel

## Measured weight DWT 25

| Ship id         | 2026                    |
|-----------------|-------------------------|
| Category        | wind farm vessel        |
| Build Year      | 2013                    |
| Flag            | Panama                  |
| Price           | €2,200,000              |
| Ship added date | 2021-11-08              |
| Added by        | GRS.OFFSHORE RENEWABLES |

## Ship dimensions

| Length overall (LOA), m | 25.75 |
|-------------------------|-------|
| Depth, m                | 5     |
| Vessel draft, m         | 2.2   |