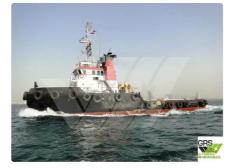

## <sup>id 2031</sup> Supply ship

| Ship id                 | 2031                    |      |
|-------------------------|-------------------------|------|
| Category                | Supply ship             |      |
| Build Year              | 1998                    |      |
| Flag                    | Comoros                 |      |
| Price                   | \$2,500,000             |      |
| Ship added date         | 2021-11-08              |      |
| Added by                | GRS.OFFSHORE RENEWABLES |      |
| Ship dimensions         |                         |      |
| Length overall (LOA), m |                         | 37   |
| Vessel draft, m         |                         | 4.29 |
|                         |                         |      |
|                         |                         |      |