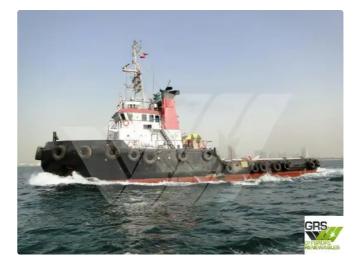

## <sup>id 2031</sup> Supply ship

| Ship id                 | 2031                    |      |
|-------------------------|-------------------------|------|
| Category                | Supply ship             |      |
| Build Year              | 1998                    |      |
| Flag                    | Comoros                 |      |
| Price                   | \$2,500,000             |      |
| Ship added date         | 2021-11-08              |      |
| Added by                | GRS.OFFSHORE RENEWABLES |      |
| Ship dimensions         |                         |      |
| Length overall (LOA), m |                         | 37   |
| Vessel draft, m         |                         | 4.29 |
|                         |                         |      |
|                         |                         |      |