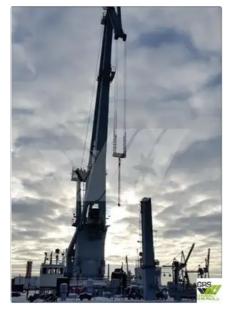

<sup>id 2032</sup> Barge

| Ship id         | 2032                    |  |
|-----------------|-------------------------|--|
| Category        | Barge                   |  |
| Build Year      | 1989                    |  |
| Flag            | Latvia                  |  |
| Price           | €450,000                |  |
| Ship added date | 2021-11-08              |  |
| Added by        | GRS.OFFSHORE RENEWABLES |  |

| Chin | dimon | cione |
|------|-------|-------|
| Suib | dimen | SIONS |

| Length overall (LOA), m | 34.85 |
|-------------------------|-------|
| Depth, m                | 5     |