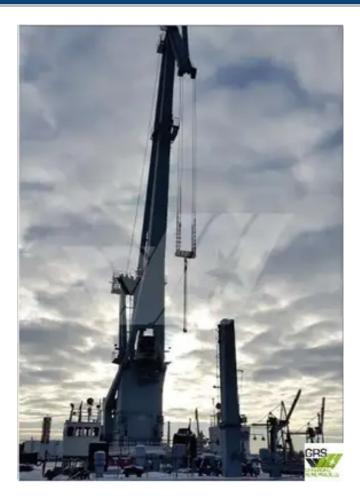

<sup>id 2032</sup> Barge

| Ship id         | 2032                    |  |
|-----------------|-------------------------|--|
| Category        | Barge                   |  |
| Build Year      | 1989                    |  |
| Flag            | Latvia                  |  |
| Price           | €450,000                |  |
| Ship added date | 2021-11-08              |  |
| Added by        | GRS.OFFSHORE RENEWABLES |  |

| Chin | dimon | cione |
|------|-------|-------|
| Suib | dimen | SIONS |

| Length overall (LOA), m | 34.85 |
|-------------------------|-------|
| Depth, m                | 5     |