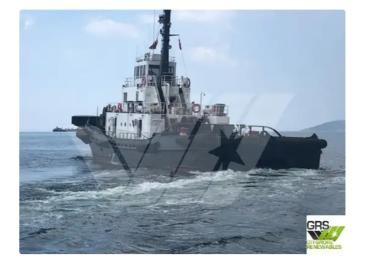

id 2033

## Towboat

## Measured weight

DWT 199

| Ship id         | 2033                    |
|-----------------|-------------------------|
| Category        | Towboat                 |
| Build Year      | 1991                    |
| Flag            | Liberia                 |
| Price           | €1,200,000              |
| Ship added date | 2021-11-08              |
| Added by        | GRS.OFFSHORE RENEWABLES |

## Ship dimensions

| Length overall (LOA), m | 36.26 |
|-------------------------|-------|
| Depth, m                | 6     |
| Vessel draft, m         | 3.51  |