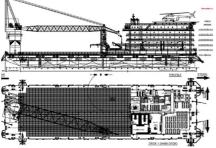

<sup>id 2036</sup> Barge

| Ship id         | 2036              |
|-----------------|-------------------|
| Category        | Barge             |
| Class           | BV                |
| Build Year      | 2017              |
| Ship added date | 2021-11-08        |
| Added by        | Global Work Boats |
|                 |                   |

## Ship dimensions

| Length overall (LOA), m | 113 |
|-------------------------|-----|
| Depth, m                | 3   |

## Additional Information

| Self-propelled                          |  |
|-----------------------------------------|--|
|                                         |  |
| Decks 1                                 |  |
|                                         |  |
| Similar ships <u>Show similar ships</u> |  |