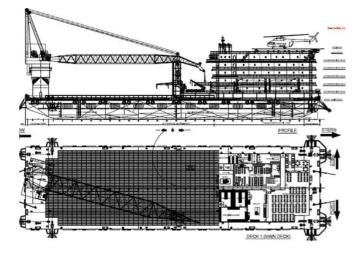

<sup>id 2036</sup> Barge

| Ship id         | 2036              |
|-----------------|-------------------|
| Category        | Barge             |
| Class           | BV                |
| Build Year      | 2017              |
| Ship added date | 2021-11-08        |
| Added by        | Global Work Boats |
|                 |                   |

## Ship dimensions

| Length overall (LOA), m | 113 |
|-------------------------|-----|
| Depth, m                | 3   |

## Additional Information

| Self-propelled                          |  |
|-----------------------------------------|--|
|                                         |  |
| Decks 1                                 |  |
|                                         |  |
| Similar ships <u>Show similar ships</u> |  |