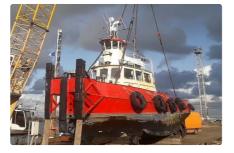

## id 2037 Towboat

15.7

|                 |                                  | E14/68952 |
|-----------------|----------------------------------|-----------|
| Ship id         | 2037                             |           |
| Category        | <u>Towboat</u>                   |           |
| Build Year      | 1982                             |           |
| Price           | €345,000                         |           |
| Ship added date | 2021-11-08                       |           |
| Added by        | <u>Fairways Marine Brokerage</u> |           |
| Ship dimensions |                                  |           |