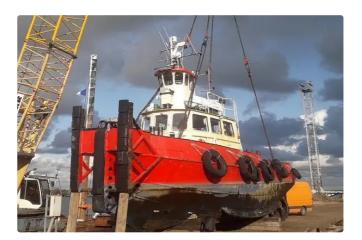

## id 2037 Towboat

15.7

|                 |                                  | E14/68952 |
|-----------------|----------------------------------|-----------|
| Ship id         | 2037                             |           |
| Category        | <u>Towboat</u>                   |           |
| Build Year      | 1982                             |           |
| Price           | €345,000                         |           |
| Ship added date | 2021-11-08                       |           |
| Added by        | <u>Fairways Marine Brokerage</u> |           |
| Ship dimensions |                                  |           |