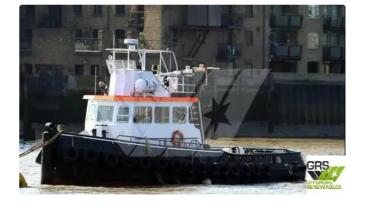

id 2038

## Towboat

| Ship id         | 2038                    |
|-----------------|-------------------------|
| Category        | Towboat                 |
| Build Year      | 1991                    |
| Flag            | Gabon                   |
| Price           | £360,000                |
| Ship added date | 2021-11-08              |
| Added by        | GRS.OFFSHORE RENEWABLES |
| Ship dimonsions |                         |