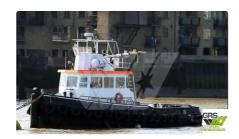

id 2038

## Towboat

| Ship id         | 2038                    |
|-----------------|-------------------------|
| Category        | Towboat                 |
| Build Year      | 1991                    |
| Flag            | Gabon                   |
| Price           | £360,000                |
| Ship added date | 2021-11-08              |
| Added by        | GRS.OFFSHORE RENEWABLES |
| Ship dimonsions |                         |