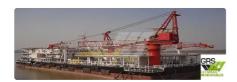

## Barge

| Ship id         | 2039                    |
|-----------------|-------------------------|
| Category        | <u>Barge</u>            |
| Build Year      | 2010                    |
| Flag            | Panama                  |
| Ship added date | 2021-11-08              |
| Added by        | GRS.OFFSHORE RENEWABLES |
|                 |                         |

## Measured weight

DWT 7

| Length overall (LOA), m | 91.43 |
|-------------------------|-------|
| Depth, m                | 3     |
| Vessel draft, m         | 4.51  |