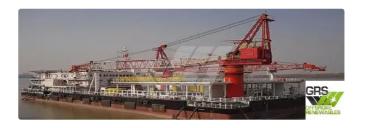

## Barge

| Ship id         | 2039                    |
|-----------------|-------------------------|
| Category        | <u>Barge</u>            |
| Build Year      | 2010                    |
| Flag            | Panama                  |
| Ship added date | 2021-11-08              |
| Added by        | GRS.OFFSHORE RENEWABLES |
|                 |                         |

## Measured weight

DWT 7

| Length overall (LOA), m | 91.43 |
|-------------------------|-------|
| Depth, m                | 3     |
| Vessel draft, m         | 4.51  |