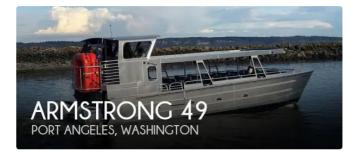

## <sup>id 2041</sup> Catamaran

| Ship id         |    | 2041             |  |
|-----------------|----|------------------|--|
| Category        |    | <u>Catamaran</u> |  |
| Build Year      |    | 2018             |  |
| Price           |    | \$484,000        |  |
| Ship added date |    | 2021-11-08       |  |
| Added by        |    | POP Yachts       |  |
|                 |    |                  |  |
|                 | 49 |                  |  |
|                 |    |                  |  |
|                 |    |                  |  |