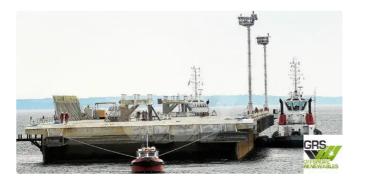

## Barge

| Ship id         | 2045                    |
|-----------------|-------------------------|
| Category        | <u>Barge</u>            |
| Build Year      | 2003                    |
| Flag            | France                  |
| Ship added date | 2021-11-07              |
| Added by        | GRS.OFFSHORE RENEWABLES |
|                 |                         |

## Measured weight

DWT 17

## Ship dimensions

| Length overall (LOA), m | 152.92 |
|-------------------------|--------|
| Depth, m                | 2      |
| Vessel draft, m         | 5.2    |