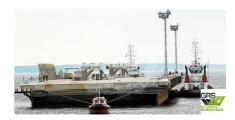

## Barge

| Ship id         | 2045                    |
|-----------------|-------------------------|
| Category        | <u>Barge</u>            |
| Build Year      | 2003                    |
| Flag            | France                  |
| Ship added date | 2021-11-07              |
| Added by        | GRS.OFFSHORE RENEWABLES |
|                 |                         |

## Measured weight

DWT 17

## Ship dimensions

| Length overall (LOA), m | 152.92 |
|-------------------------|--------|
| Depth, m                | 2      |
| Vessel draft, m         | 5.2    |