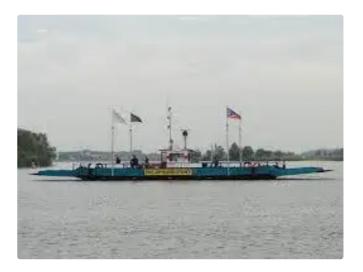

## Ferry vessel

| Ship id         | 2055                                |
|-----------------|-------------------------------------|
| Category        | <u>Ferry vessel</u>                 |
| Build Year      | 1940                                |
| Ship added date | 2021-11-06                          |
| Added by        | De Elburger Scheepsbemiddeling B.V. |

## Ship dimensions

| Length overall (LOA), m | 26   |
|-------------------------|------|
| Vessel draft, m         | 0.68 |