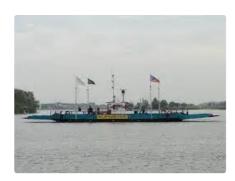

## Ferry vessel

| Ship id         | 2055                                |
|-----------------|-------------------------------------|
| Category        | <u>Ferry vessel</u>                 |
| Build Year      | 1940                                |
| Ship added date | 2021-11-06                          |
| Added by        | De Elburger Scheepsbemiddeling B.V. |

## Ship dimensions

| Length overall (LOA), m | 26   |
|-------------------------|------|
| Vessel draft, m         | 0.68 |