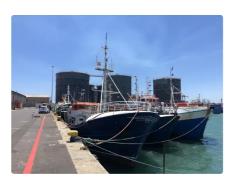

## Longline vessel

| Ship id         | 2059                                                |
|-----------------|-----------------------------------------------------|
| Category        | Longline vessel                                     |
| Build Year      | 1973                                                |
| Ship added date | 2021-11-06                                          |
| Added by        | Steve (Twende Africa Group of Companies (PTY) LTD.) |