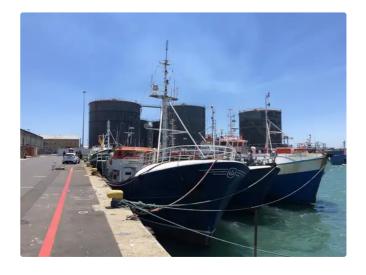

## Longline vessel

| Ship id         | 2059                                                |
|-----------------|-----------------------------------------------------|
| Category        | Longline vessel                                     |
| Build Year      | 1973                                                |
| Ship added date | 2021-11-06                                          |
| Added by        | Steve (Twende Africa Group of Companies (PTY) LTD.) |