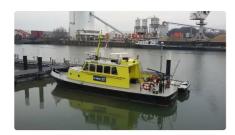

## Patrol boat

| Ship id         | 2060                                |
|-----------------|-------------------------------------|
| Category        | Patrol boat                         |
| Build Year      | 1993                                |
| Ship added date | 2021-11-06                          |
| Added by        | De Elburger Scheepsbemiddeling B.V. |

## Ship dimensions

| Length overall (LOA), m | 15.3 |
|-------------------------|------|
| Vessel draft, m         | 1.3  |