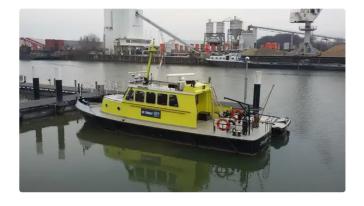

## Patrol boat

| Ship id         | 2060                                |
|-----------------|-------------------------------------|
| Category        | Patrol boat                         |
| Build Year      | 1993                                |
| Ship added date | 2021-11-06                          |
| Added by        | De Elburger Scheepsbemiddeling B.V. |

## Ship dimensions

| Length overall (LOA), m | 15.3 |
|-------------------------|------|
| Vessel draft, m         | 1.3  |