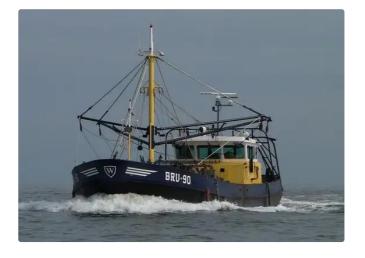

## Dredger

| Ship id         | 2061                                |
|-----------------|-------------------------------------|
| Category        | <u>Dredger</u>                      |
| Build Year      | 1989                                |
| Ship added date | 2021-11-06                          |
| Added by        | De Elburger Scheepsbemiddeling B.V. |
|                 |                                     |

## Ship dimensions

| Length overall (LOA), m | 41.61 |
|-------------------------|-------|
| Vessel draft, m         | 2.59  |