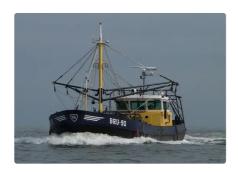

## Dredger

| Ship id         | 2061                                |
|-----------------|-------------------------------------|
| Category        | <u>Dredger</u>                      |
| Build Year      | 1989                                |
| Ship added date | 2021-11-06                          |
| Added by        | De Elburger Scheepsbemiddeling B.V. |
|                 |                                     |

## Ship dimensions

| Length overall (LOA), m | 41.61 |
|-------------------------|-------|
| Vessel draft, m         | 2.59  |