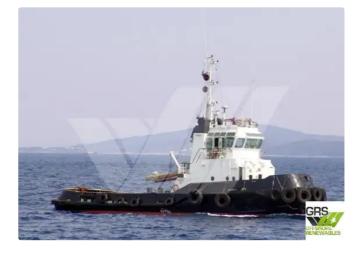

## id 2070 Towboat

139

Measured weight

Additional Information

DWT

| Ship id                 | 2070                    |      |
|-------------------------|-------------------------|------|
| Category                | <u>Towboat</u>          |      |
| Build Year              | 1986                    |      |
| Flag                    | Italy                   |      |
| Price                   | €450,000                |      |
| Ship added date         | 2021-11-06              |      |
| Added by                | GRS.OFFSHORE RENEWABLES |      |
| Ship dimensions         |                         |      |
| Length overall (LOA), m |                         | 28.6 |
| Vessel draft, m         |                         | 3.4  |
|                         |                         |      |
|                         |                         |      |
|                         |                         | 1    |
|                         |                         |      |
| a tractica de trac      |                         |      |