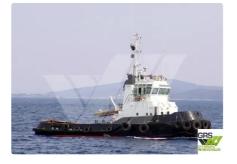

## id 2070 Towboat

139

Measured weight

Additional Information

DWT

| Ship id                 | 2070                    |      |
|-------------------------|-------------------------|------|
| Category                | <u>Towboat</u>          |      |
| Build Year              | 1986                    |      |
| Flag                    | Italy                   |      |
| Price                   | €450,000                |      |
| Ship added date         | 2021-11-06              |      |
| Added by                | GRS.OFFSHORE RENEWABLES |      |
| Ship dimensions         |                         |      |
| Length overall (LOA), m |                         | 28.6 |
| Vessel draft, m         |                         | 3.4  |
|                         |                         |      |
|                         |                         |      |
|                         |                         | 1    |
|                         |                         |      |
| a tractica de trac      |                         |      |