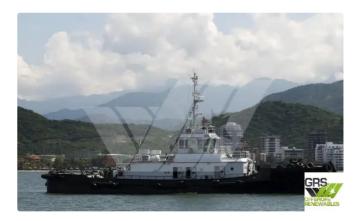

## <sup>id 2071</sup> Towboat

174

| Ship id                                    | 2071                    |      |
|--------------------------------------------|-------------------------|------|
| Category                                   | <u>Towboat</u>          |      |
| Build Year                                 | 2007                    |      |
| Flag                                       | Colombia                |      |
| Ship added date                            | 2021-11-06              |      |
| Added by                                   | GRS.OFFSHORE RENEWABLES |      |
|                                            |                         |      |
| Shin dimensions                            |                         |      |
| •                                          |                         |      |
| Ship dimensions<br>Length overall (LOA), m |                         | 36.8 |