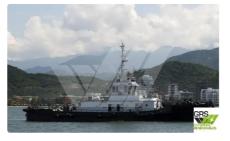

## <sup>id 2071</sup> Towboat

174

| Ship id                                    | 2071                    |      |
|--------------------------------------------|-------------------------|------|
| Category                                   | <u>Towboat</u>          |      |
| Build Year                                 | 2007                    |      |
| Flag                                       | Colombia                |      |
| Ship added date                            | 2021-11-06              |      |
| Added by                                   | GRS.OFFSHORE RENEWABLES |      |
|                                            |                         |      |
| Shin dimensions                            |                         |      |
| •                                          |                         |      |
| Ship dimensions<br>Length overall (LOA), m |                         | 36.8 |