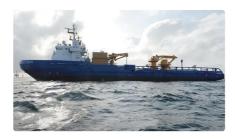

id 2079

## Towboat

| Ship id         | 2079            |
|-----------------|-----------------|
| Category        | <u>Towboat</u>  |
| Build Year      | 2007            |
| Ship added date | 2021-11-22      |
| Added by        | <u>SeaBoats</u> |

## Ship dimensions

| Length overall (LOA), m | 91.74 |
|-------------------------|-------|
| Vessel draft, m         | 7.32  |