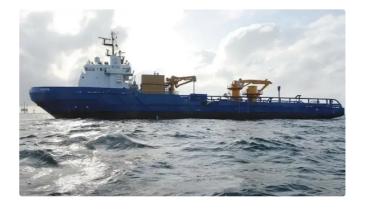

id 2079

## Towboat

| Ship id         | 2079            |
|-----------------|-----------------|
| Category        | <u>Towboat</u>  |
| Build Year      | 2007            |
| Ship added date | 2021-11-22      |
| Added by        | <u>SeaBoats</u> |

## Ship dimensions

| Length overall (LOA), m | 91.74 |
|-------------------------|-------|
| Vessel draft, m         | 7.32  |