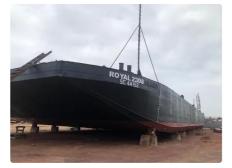

<sup>id 2080</sup> Barge

| Ship id         | 2080            |
|-----------------|-----------------|
| Category        | Barge           |
| Build Year      | 2011            |
| Flag            | India           |
| Ship added date | 2021-11-22      |
| Added by        | <u>SeaBoats</u> |