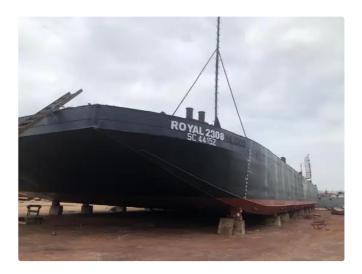

<sup>id 2080</sup> Barge

| Ship id         | 2080            |
|-----------------|-----------------|
| Category        | Barge           |
| Build Year      | 2011            |
| Flag            | India           |
| Ship added date | 2021-11-22      |
| Added by        | <u>SeaBoats</u> |