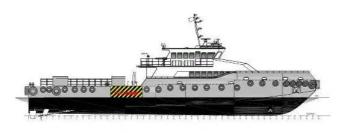

## <sup>id 2081</sup> Crew boat

Ship dimensions Length overall (LOA), m

Additional Information

Vessel draft, m

Self-propelled Passengers

|               | Ship id         | 2081                     |       |
|---------------|-----------------|--------------------------|-------|
|               | Category        | Crew boat                |       |
| Report of the | Class           | IACS                     |       |
|               | Build Year      | 2019                     |       |
|               | Flag            | Niue                     |       |
|               | Ship added date | 2021-11-22               |       |
|               | Added by        | Australasian Maritime Li | mited |
|               |                 |                          |       |
|               |                 | 38                       |       |
|               |                 | 2                        |       |
|               |                 |                          |       |
|               |                 |                          |       |
|               |                 |                          | 32    |
|               |                 |                          |       |