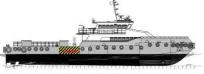

## <sup>id 2081</sup> Crew boat

Ship dimensions Length overall (LOA), m

Additional Information

Vessel draft, m

Self-propelled Passengers

|               | Ship id         | 2081                     |       |
|---------------|-----------------|--------------------------|-------|
|               | Category        | Crew boat                |       |
| Report of the | Class           | IACS                     |       |
|               | Build Year      | 2019                     |       |
|               | Flag            | Niue                     |       |
|               | Ship added date | 2021-11-22               |       |
|               | Added by        | Australasian Maritime Li | mited |
|               |                 |                          |       |
|               |                 | 38                       |       |
|               |                 | 2                        |       |
|               |                 |                          |       |
|               |                 |                          |       |
|               |                 |                          | 32    |
|               |                 |                          |       |