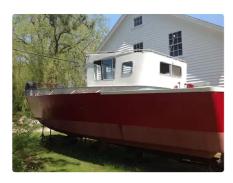

## Landing Craft, Tank

| Ship id         | 2082                       |
|-----------------|----------------------------|
| Category        | <u>Landing Craft, Tank</u> |
| Build Year      | 1965                       |
| Price           | \$75,000                   |
| Ship added date | 2021-11-21                 |
| Added by        | Scruton Marine Services    |

## Ship dimensions

| Length overall (LOA), m 36 |     |
|----------------------------|-----|
| Depth, m                   | 4.5 |
| Vessel draft, m            | 3   |