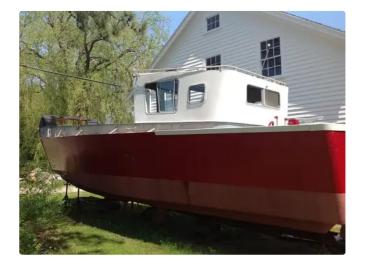

## Landing Craft, Tank

| Ship id         | 2082                       |
|-----------------|----------------------------|
| Category        | <u>Landing Craft, Tank</u> |
| Build Year      | 1965                       |
| Price           | \$75,000                   |
| Ship added date | 2021-11-21                 |
| Added by        | Scruton Marine Services    |

## Ship dimensions

| Length overall (LOA), m 36 |     |
|----------------------------|-----|
| Depth, m                   | 4.5 |
| Vessel draft, m            | 3   |