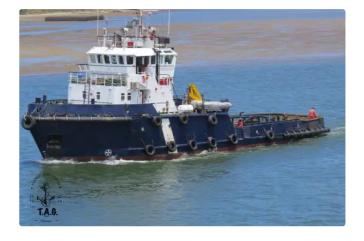

## Towboat

| Ship id         | 2083                                                |
|-----------------|-----------------------------------------------------|
| Category        | Towboat                                             |
| Build Year      | 1983                                                |
| Ship added date | 2021-11-22                                          |
| Added by        | Steve (Twende Africa Group of Companies (PTY) LTD ) |

## Measured weight

GRT 321

## Ship dimensions

| Length overall (LOA), m | 34.4 |
|-------------------------|------|
| Vessel draft, m         | 3.82 |

## Additional Information

| Main Engine    | 2 Mirrlees Blackstones 1100 BHP |
|----------------|---------------------------------|
| Type of fuel   | MGO                             |
| Self-propelled |                                 |