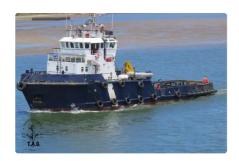

## Towboat

| Ship id         | 2083                                                |
|-----------------|-----------------------------------------------------|
| Category        | Towboat                                             |
| Build Year      | 1983                                                |
| Ship added date | 2021-11-22                                          |
| Added by        | Steve (Twende Africa Group of Companies (PTY) LTD ) |

## Measured weight

GRT 321

## Ship dimensions

| Length overall (LOA), m | 34.4 |
|-------------------------|------|
| Vessel draft, m         | 3.82 |

## Additional Information

| Main Engine    | 2 Mirrlees Blackstones 1100 BHP |
|----------------|---------------------------------|
| Type of fuel   | MGO                             |
| Self-propelled |                                 |