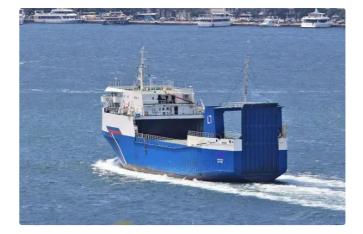

<sup>id 2085</sup> RORO ship

3297

4994

1498

| Ship id         | 2085         |
|-----------------|--------------|
| Category        | RORO ship    |
| Build Year      | 1980         |
| Ship added date | 2021-11-21   |
| Added by        | MOTIF Marine |