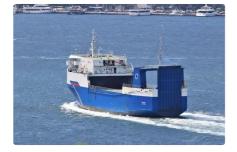

<sup>id 2085</sup> RORO ship

3297

4994

1498

| Ship id         | 2085         |
|-----------------|--------------|
| Category        | RORO ship    |
| Build Year      | 1980         |
| Ship added date | 2021-11-21   |
| Added by        | MOTIF Marine |