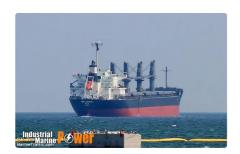

## **Bulk** carrier

| Ship id         | 209                                  |
|-----------------|--------------------------------------|
| Category        | Bulk carrier                         |
| Class           | NK                                   |
| Build Year      | 2011                                 |
| Flag            | Panama                               |
| Ship added date | 2021-04-09                           |
| Added by        | Brian Kim (BNC Shipbroking Co., Ltd) |

## Measured weight

| DWT | 35009 |
|-----|-------|
| GRT | 21072 |
| NRT | 21072 |

## Ship dimensions

| Length overall (LOA), m | 175.6 |
|-------------------------|-------|
| Depth, m                | 14.8  |
| Vessel draft, m         | 5.009 |

## Additional Information

| Main Engine    | MITSUI MAN B&W 6S46MC-C 6,656 KW X 109 RPM |
|----------------|--------------------------------------------|
| Type of fuel   | IFO 380                                    |
| Self-propelled |                                            |
| Crane capacity | 30                                         |