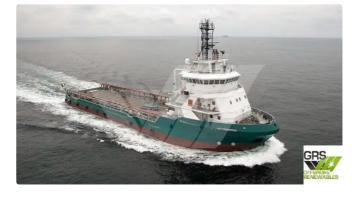

id 2095

## Supply ship

| Ship id         | 2095                    |
|-----------------|-------------------------|
| Category        | <u>Supply ship</u>      |
| Build Year      | 2006                    |
| Flag            | France                  |
| Price           | \$1,600,000             |
| Ship added date | 2021-11-20              |
| Added by        | GRS.OFFSHORE RENEWABLES |
|                 |                         |

## Measured weight DWT 3

| Ship dimensions         |      |
|-------------------------|------|
| Length overall (LOA), m | 73.2 |
| Vessel draft, m         | 5.63 |