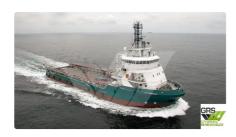

id 2095

## Supply ship

| Ship id         | 2095                    |
|-----------------|-------------------------|
| Category        | <u>Supply ship</u>      |
| Build Year      | 2006                    |
| Flag            | France                  |
| Price           | \$1,600,000             |
| Ship added date | 2021-11-20              |
| Added by        | GRS.OFFSHORE RENEWABLES |
|                 |                         |

## Measured weight DWT 3

| Ship dimensions         |      |
|-------------------------|------|
| Length overall (LOA), m | 73.2 |
| Vessel draft, m         | 5.63 |