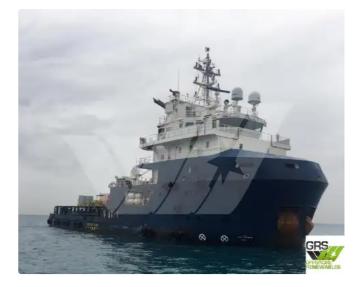

## id 2097 Supply ship

1

| Ship id         | 2097                    |
|-----------------|-------------------------|
| Category        | Supply ship             |
| Build Year      | 2016                    |
| Flag            | Niue                    |
| Price           | \$6,200,000             |
| Ship added date | 2021-11-20              |
| Added by        | GRS.OFFSHORE RENEWABLES |
|                 |                         |

## Measured weight

DWT

| Length overall (LOA), m | 59.6 |
|-------------------------|------|
| Vessel draft, m         | 4.8  |