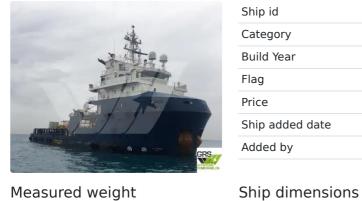

## id 2097 Supply ship

1

| Ship id         | 2097                    |
|-----------------|-------------------------|
| Category        | Supply ship             |
| Build Year      | 2016                    |
| Flag            | Niue                    |
| Price           | \$6,200,000             |
| Ship added date | 2021-11-20              |
| Added by        | GRS.OFFSHORE RENEWABLES |
|                 |                         |

## Measured weight

DWT

| Length overall (LOA), m | 59.6 |
|-------------------------|------|
| Vessel draft, m         | 4.8  |