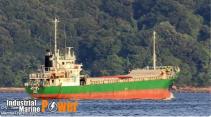

## <sup>id 210</sup> Bulk carrier

Measured weight

Additional Information

DWT

GRT

NRT

Main Engine

Type of fuel

Self-propelled

2636

1493

1493

|       | Ship id                             | 210                                 |             |
|-------|-------------------------------------|-------------------------------------|-------------|
|       | Category                            | Bulk carrier                        |             |
|       | Class                               | KR                                  |             |
|       | Build Year                          | 1991                                |             |
|       | Flag                                | Korea, Republic of                  |             |
|       | Ship added date                     | 2021-04-09                          |             |
|       | Added by                            | Brian Kim (BNC Shipbroking Co., Ltd | ).          |
|       | Ship dimensions                     |                                     |             |
|       |                                     |                                     |             |
|       | Length overall (LOA), m             |                                     | 74.2        |
|       | Length overall (LOA), m<br>Depth, m |                                     | 74.2<br>6.6 |
|       | _                                   |                                     |             |
|       | Depth, m                            |                                     | 6.6         |
| HANSH | Depth, m                            |                                     | 6.6         |
| HANSH | Depth, m<br>Vessel draft, m         |                                     | 6.6         |
|       | Depth, m<br>Vessel draft, m         |                                     | 6.6         |
|       | Depth, m<br>Vessel draft, m         |                                     | 6.6         |