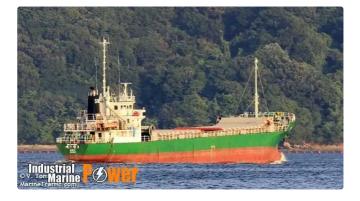

## <sup>id 210</sup> Bulk carrier

Measured weight

Additional Information

DWT

GRT

NRT

Main Engine

Type of fuel

Self-propelled

2636

1493

1493

|       | Ship id                             | 210                                 |             |
|-------|-------------------------------------|-------------------------------------|-------------|
|       | Category                            | Bulk carrier                        |             |
|       | Class                               | KR                                  |             |
|       | Build Year                          | 1991                                |             |
|       | Flag                                | Korea, Republic of                  |             |
|       | Ship added date                     | 2021-04-09                          |             |
|       | Added by                            | Brian Kim (BNC Shipbroking Co., Ltd | ).          |
|       | Ship dimensions                     |                                     |             |
|       |                                     |                                     |             |
|       | Length overall (LOA), m             |                                     | 74.2        |
|       | Length overall (LOA), m<br>Depth, m |                                     | 74.2<br>6.6 |
|       | _                                   |                                     |             |
|       | Depth, m                            |                                     | 6.6         |
| HANSH | Depth, m                            |                                     | 6.6         |
| HANSH | Depth, m<br>Vessel draft, m         |                                     | 6.6         |
|       | Depth, m<br>Vessel draft, m         |                                     | 6.6         |
|       | Depth, m<br>Vessel draft, m         |                                     | 6.6         |