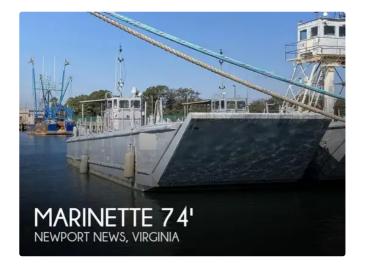

## Landing Craft, Tank

| Ship id         | 2100                       |
|-----------------|----------------------------|
| Category        | <u>Landing Craft, Tank</u> |
| Build Year      | 1972                       |
| Price           | \$285,000                  |
| Ship added date | 2021-11-18                 |
| Added by        | POP Yachts                 |

## Ship dimensions

| Length overall (LOA), m | 74 |
|-------------------------|----|
| Vessel draft, m         | 4  |