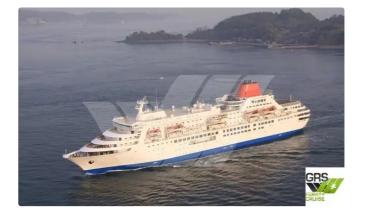

id 2101

## Cruise ship

| Ship id         | 2101                    |
|-----------------|-------------------------|
| Category        | <u>Cruise ship</u>      |
| Build Year      | 1989                    |
| Flag            | Japan                   |
| Price           | \$5,800,000             |
| Ship added date | 2021-11-18              |
| Added by        | GRS.OFFSHORE RENEWABLES |

## Ship dimensions

| Length overall (LOA), m | 167  |
|-------------------------|------|
| Depth, m                | 7    |
| Vessel draft, m         | 6.57 |

## Self-propelled

| Decks      | 1   |
|------------|-----|
| Passengers | 603 |

| Similar ships | Show similar ships           |
|---------------|------------------------------|
| Requests      | Purchasing requests matching |
| e-mail        | Send E-mail                  |