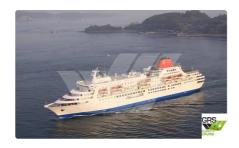

id 2101

## Cruise ship

| Ship id         | 2101                    |
|-----------------|-------------------------|
| Category        | <u>Cruise ship</u>      |
| Build Year      | 1989                    |
| Flag            | Japan                   |
| Price           | \$5,800,000             |
| Ship added date | 2021-11-18              |
| Added by        | GRS.OFFSHORE RENEWABLES |

## Ship dimensions

| Length overall (LOA), m | 167  |
|-------------------------|------|
| Depth, m                | 7    |
| Vessel draft, m         | 6.57 |

## Self-propelled

| Decks      | 1   |
|------------|-----|
| Passengers | 603 |

| Similar ships | Show similar ships           |
|---------------|------------------------------|
| Requests      | Purchasing requests matching |
| e-mail        | Send E-mail                  |