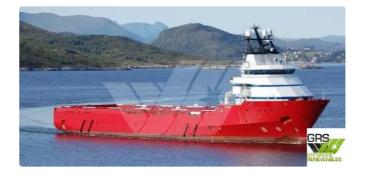

id 2103

### Supply ship

| Ship id         | 2103                    |
|-----------------|-------------------------|
| Category        | <u>Supply ship</u>      |
| Build Year      | 2002                    |
| Flag            | Norway                  |
| Price           | \$3,500,000             |
| Ship added date | 2021-11-17              |
| Added by        | GRS.OFFSHORE RENEWABLES |

# Ship dimensions Length overall (LOA), m 83.9 Vessel draft, m 6.1