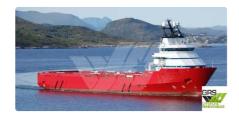

id 2103

### Supply ship

| Ship id         | 2103                    |
|-----------------|-------------------------|
| Category        | <u>Supply ship</u>      |
| Build Year      | 2002                    |
| Flag            | Norway                  |
| Price           | \$3,500,000             |
| Ship added date | 2021-11-17              |
| Added by        | GRS.OFFSHORE RENEWABLES |

# Ship dimensions Length overall (LOA), m 83.9 Vessel draft, m 6.1