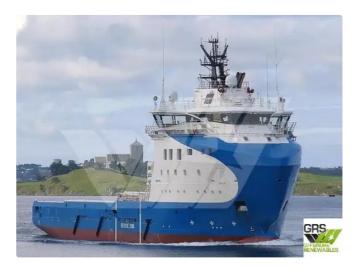

id 2105

## Supply ship

| Ship id     | 2105         |
|-------------|--------------|
| Category    | Supply ship  |
| Ice class   | 1            |
| Build Year  | 2016         |
|             |              |
| Flag        | Norway       |
| Price Price | \$15,000,000 |
|             | •            |
| Price       | \$15,000,000 |