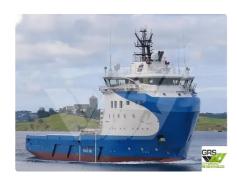

id 2105

## Supply ship

| Ship id     | 2105         |
|-------------|--------------|
| Category    | Supply ship  |
| Ice class   | 1            |
| Build Year  | 2016         |
|             |              |
| Flag        | Norway       |
| Price Price | \$15,000,000 |
|             | •            |
| Price       | \$15,000,000 |