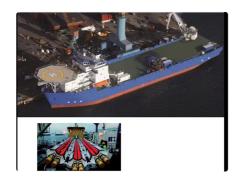

## Fast Supply Vessel (FSV)

| Ship id         | 2106                             |
|-----------------|----------------------------------|
| Category        | <u>Fast Supply Vessel (FSV)</u>  |
| Build Year      | 1999                             |
| Ship added date | 2021-11-17                       |
| Added by        | <u>Horizon Ship Brokers, Inc</u> |
|                 |                                  |