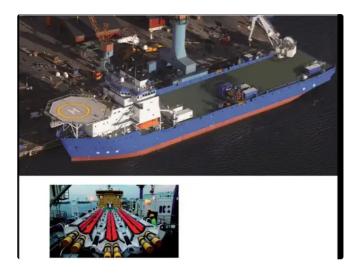

## Fast Supply Vessel (FSV)

| Ship id         | 2106                             |
|-----------------|----------------------------------|
| Category        | <u>Fast Supply Vessel (FSV)</u>  |
| Build Year      | 1999                             |
| Ship added date | 2021-11-17                       |
| Added by        | <u>Horizon Ship Brokers, Inc</u> |
|                 |                                  |