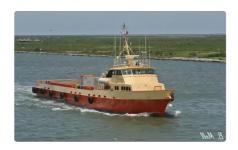

## Fast Supply Vessel (FSV)

| Category        | Fast Supply Vessel (FSV)  |
|-----------------|---------------------------|
| Build Year      | 2000                      |
| Flag            | Fiji                      |
| Ship added date | 2021-11-17                |
| Added by        | Horizon Ship Brokers, Inc |
|                 |                           |