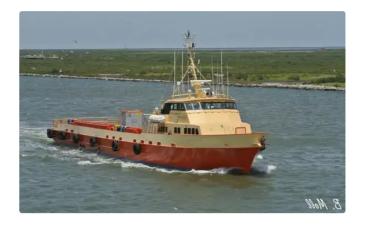

## Fast Supply Vessel (FSV)

| Category        | Fast Supply Vessel (FSV)  |
|-----------------|---------------------------|
| Build Year      | 2000                      |
| Flag            | Fiji                      |
| Ship added date | 2021-11-17                |
| Added by        | Horizon Ship Brokers, Inc |
|                 |                           |