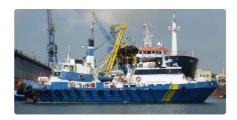

## Crew boat

| Ship id         | 2116             |
|-----------------|------------------|
| Category        | Crew boat        |
| Build Year      | 1989             |
| Flag            | Mali             |
| Ship added date | 2021-11-16       |
| Added by        | Blue Sea Brokers |

## Ship dimensions

| Length overall (LOA), m | 26.4 |
|-------------------------|------|
| Vessel draft, m         | 1.83 |