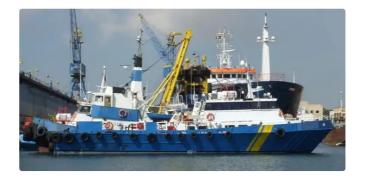

## Crew boat

| Ship id         | 2116             |
|-----------------|------------------|
| Category        | Crew boat        |
| Build Year      | 1989             |
| Flag            | Mali             |
| Ship added date | 2021-11-16       |
| Added by        | Blue Sea Brokers |

## Ship dimensions

| Length overall (LOA), m | 26.4 |
|-------------------------|------|
| Vessel draft, m         | 1.83 |