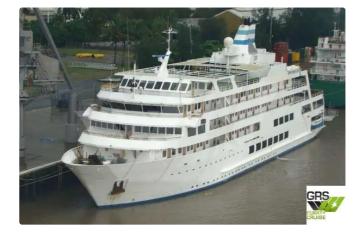

id 2128

## Cruise ship

| Ship id         | 2128                    |
|-----------------|-------------------------|
| Category        | <u>Cruise ship</u>      |
| Build Year      | 1996                    |
| Flag            | Fiji                    |
| Price           | \$5,800,000             |
| Ship added date | 2021-11-13              |
| Added by        | GRS.OFFSHORE RENEWABLES |

## Ship dimensions

| Length overall (LOA), m | 73.56 |
|-------------------------|-------|
| Depth, m                | 6     |
| Vessel draft, m         | 3.69  |

## Self-propelled

| Decks      | 1   |
|------------|-----|
| Passengers | 168 |

| Similar ships | Show similar ships           |
|---------------|------------------------------|
| Requests      | Purchasing requests matching |
| e-mail        | Send E-mail                  |