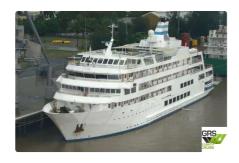

id 2128

## Cruise ship

| Ship id         | 2128                    |
|-----------------|-------------------------|
| Category        | <u>Cruise ship</u>      |
| Build Year      | 1996                    |
| Flag            | Fiji                    |
| Price           | \$5,800,000             |
| Ship added date | 2021-11-13              |
| Added by        | GRS.OFFSHORE RENEWABLES |

## Ship dimensions

| Length overall (LOA), m | 73.56 |
|-------------------------|-------|
| Depth, m                | 6     |
| Vessel draft, m         | 3.69  |

## Self-propelled

| Decks      | 1   |
|------------|-----|
| Passengers | 168 |

| Similar ships | Show similar ships           |
|---------------|------------------------------|
| Requests      | Purchasing requests matching |
| e-mail        | Send E-mail                  |