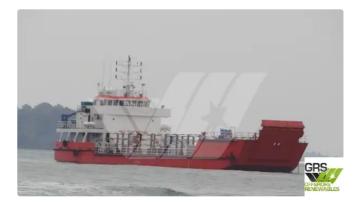

id 2129

## Landing Craft, Tank

| Ship id         | 2129                       |
|-----------------|----------------------------|
| Category        | <u>Landing Craft, Tank</u> |
| Build Year      | 2018                       |
| Flag            | Singapore                  |
| Price           | \$2,700,000                |
| Ship added date | 2021-11-13                 |
| Added by        | GRS.OFFSHORE RENEWABLES    |

## Measured weight

DWT 850

| Ship c | limensions |
|--------|------------|
|--------|------------|

| Length overall (LOA), m | 48  |
|-------------------------|-----|
| Vessel draft, m         | 3.6 |