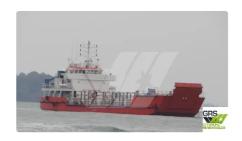

id 2129

## Landing Craft, Tank

| Ship id         | 2129                       |
|-----------------|----------------------------|
| Category        | <u>Landing Craft, Tank</u> |
| Build Year      | 2018                       |
| Flag            | Singapore                  |
| Price           | \$2,700,000                |
| Ship added date | 2021-11-13                 |
| Added by        | GRS.OFFSHORE RENEWABLES    |

## Measured weight

DWT 850

| Ship c | limensions |
|--------|------------|
|--------|------------|

| Length overall (LOA), m | 48  |
|-------------------------|-----|
| Vessel draft, m         | 3.6 |