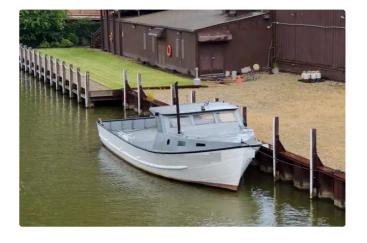

## Fishing Trawler

| Ship id         | 2133                    |
|-----------------|-------------------------|
| Category        | Fishing Trawler         |
| Build Year      | 1948                    |
| Price           | \$30,000                |
| Ship added date | 2021-11-12              |
| Added by        | Scruton Marine Services |

## Measured weight

| GRT | 14 |
|-----|----|
| NRT | 10 |

## Ship dimensions

| Length overall (LOA), m | 39 |
|-------------------------|----|
|                         |    |