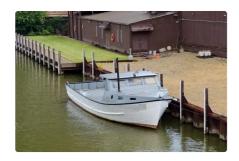

## Fishing Trawler

| Ship id         | 2133                    |
|-----------------|-------------------------|
| Category        | Fishing Trawler         |
| Build Year      | 1948                    |
| Price           | \$30,000                |
| Ship added date | 2021-11-12              |
| Added by        | Scruton Marine Services |

## Measured weight

| GRT | 14 |
|-----|----|
| NRT | 10 |

## Ship dimensions

| Length overall (LOA), m | 39 |
|-------------------------|----|
|                         |    |