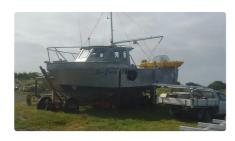

## Fishing Trawler

| Ship id         | 2135                     |
|-----------------|--------------------------|
| Category        | <u>Fishing Trawler</u>   |
| Price           | \$85,000                 |
| Ship added date | 2021-11-12               |
| Added by        | Marine Brokers Australia |