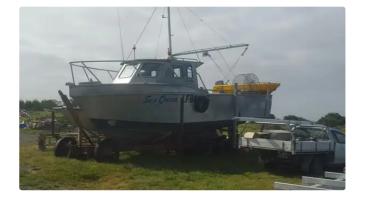

## Fishing Trawler

| Ship id         | 2135                     |
|-----------------|--------------------------|
| Category        | <u>Fishing Trawler</u>   |
| Price           | \$85,000                 |
| Ship added date | 2021-11-12               |
| Added by        | Marine Brokers Australia |